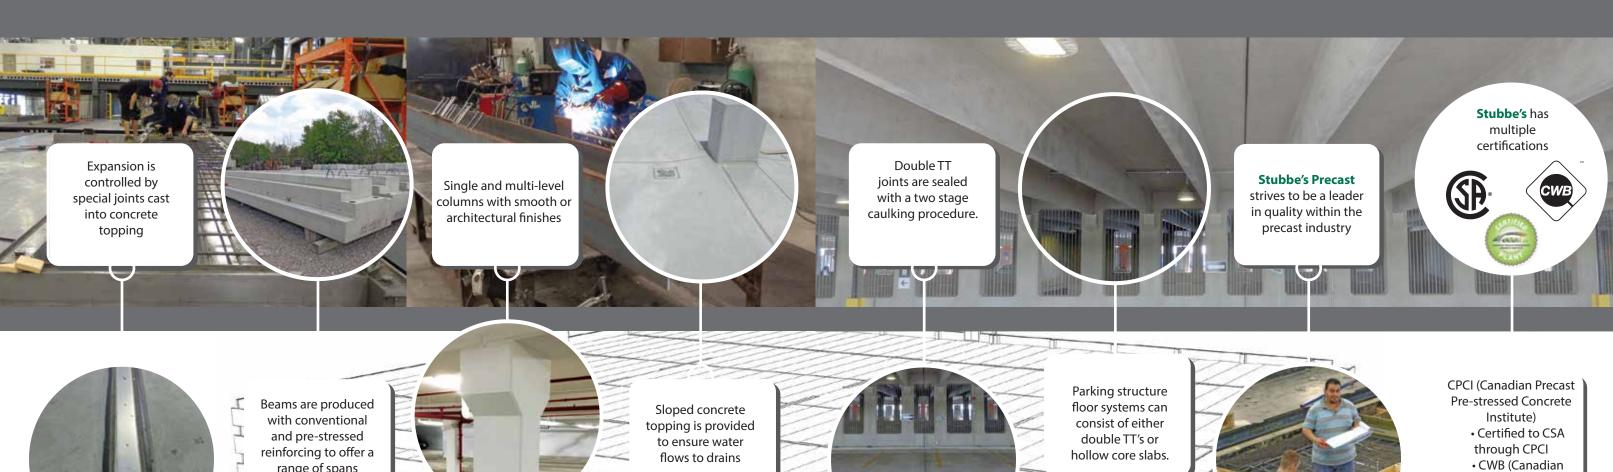

In 2001 Stubbe's entered the commercial and residential markets with the introduction of Hollow Core flooring and roof slabs.

This was followed by the introduction of structural wall panels in 2006. In 2010 Stubbe's added structural columns, beams and double TT's to the product line, allowing these components to be combined into our specialty TOTAL PRECAST STRUCTURES.

# Why Total Precast Parking Structures?

Precast parking garages, parkades and decks are very efficient and offer wide unobstructed clear spans that allows the design to maximum the number of parking spaces. Stubbe's CPCI certified facilities produces only the highest quality precast which offers superior resistance to deterioration and unsurpassed service life as compared to cast in place structures. Precast parking structure floor systems can consist of either hollow core or double TT's supported by beams, columns, high visibility interior walls, spandrel panels and exterior wall panels.

Stubbe's offers many architectural options to make the exterior facades aesthetically pleasing, by incorporating reveals, brick or stone patterns, exposed aggregates, sandblasting and multi-coloured finishes. Speed of construction is another major advantage when using precast. With prefabricated components shipped directly to site and assembled by Stubbe's installation crews provide fast and efficient construction regardless of weather conditions.