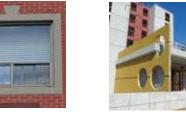

#### Finishes Mold Liners, Coatings and Stains

Modular Brick Textured or Smooth

Modular Brick - Smooth

Tile - Smooth

Reveals

16 x 8 Block - Textured

16 x 8 Block - Smooth

Split Face Block

Textured or Non-Textured Paint

Natural Grev

**Exposed Aggregate** 

Drystack Fieldstone

Ashler Stone

White Cement **Exposed Aggregate** 

• Available in any colour! Please contact us for your stain or paint options! BASF Master Protect HB300SB

## **Exterior Finishes**

Stubbe's offers a wide variety of finishes, colours and accents to provide striking visual architectural facades.