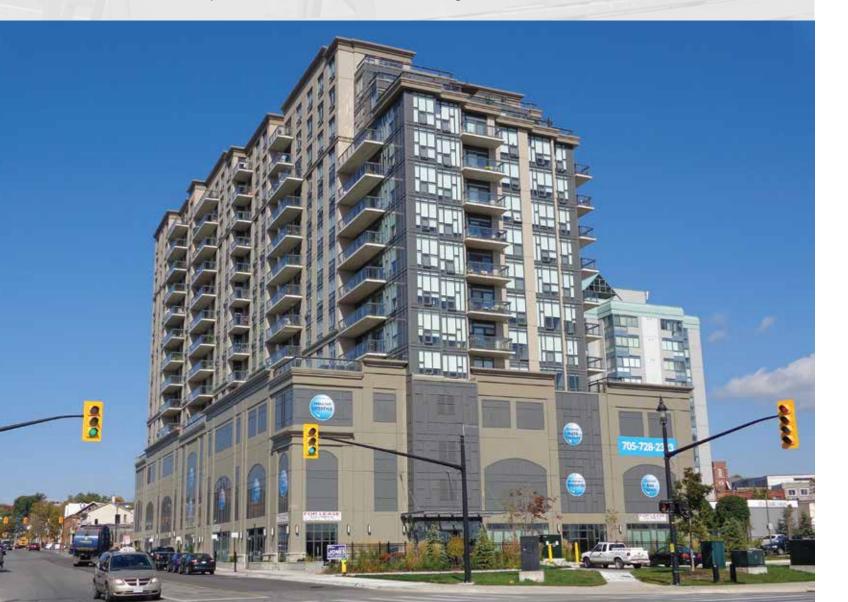

# Why Total Precast Parking Structures?

Precast parking garages, parkades and decks are very efficient and offer wide unobstructed clear spans that allows the design to maximum the number of parking spaces. Stubbe's CPCI certified facilities produces only the highest quality precast which offers superior resistance to deterioration and unsurpassed service life as compared to cast in place structures. Precast parking structure floor systems can consist of either hollow core or double TT's supported by beams, columns, high visibility interior walls, spandrel panels and exterior wall panels.

Stubbe's offers many architectural options to make the exterior facades aesthetically pleasing, by incorporating reveals, brick or stone patterns, exposed aggregates, sandblasting and multi-coloured finishes. Speed of construction is another major advantage when using precast. With prefabricated components shipped directly to site and assembled by Stubbe's installation crews provide fast and efficient construction regardless of weather conditions.