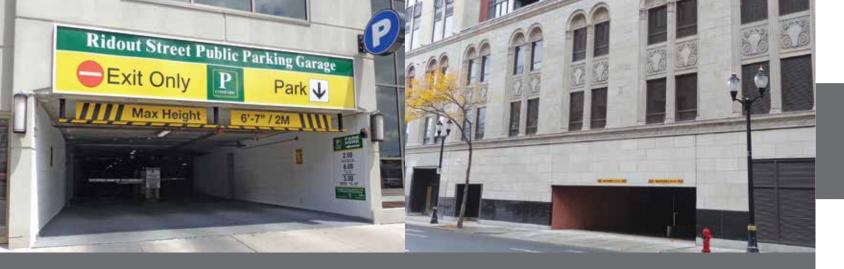

# Why Total Precast Parking Structures?

Precast parking garages, parkades and decks are very efficient and offer wide unobstructed clear spans that allows the design to maximum the number of parking spaces. Stubbe's CPCI certified facilities produces only the highest quality precast which offers superior resistance to deterioration and unsurpassed service life as compared to cast in place structures. Precast parking structure floor systems can consist of either hollow core or double TT's supported by beams, columns, high visibility interior walls, spandrel panels and exterior wall panels.

Stubbe's offers many architectural options to make the exterior facades aesthetically pleasing, by incorporating reveals, brick or stone patterns, exposed aggregates, sandblasting and multi-coloured finishes. Speed of construction is another major advantage when using precast. With prefabricated components shipped directly to site and assembled by Stubbe's installation crews provide fast and efficient construction regardless of weather conditions.