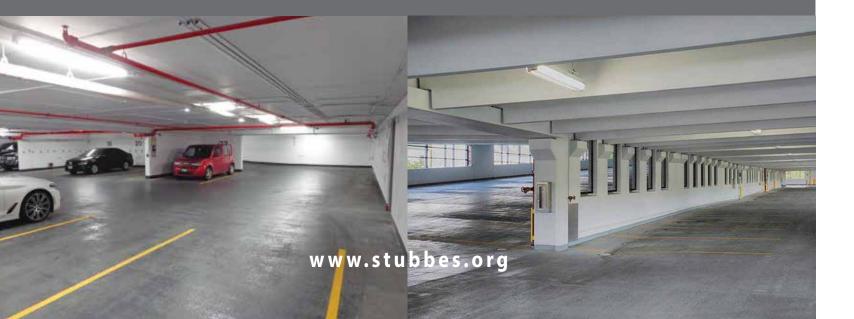

## Interior Finishes

Interior structure can be left natural concrete grey or painted white for a brighter aesthetically appealing interior.