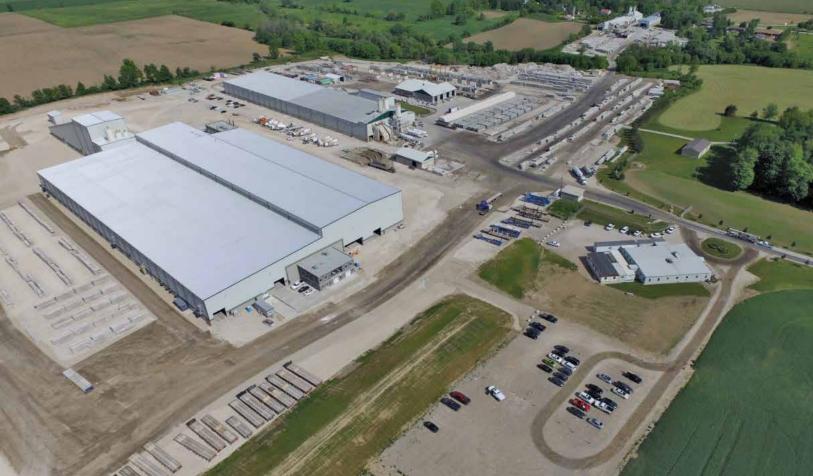

Structural and Architectural Precast Concrete. Production takes place at two state-of-the-art manufacturing plants with over 340,000 square feet of indoor production and support facilities on more than 175 acres in South West Ontario.