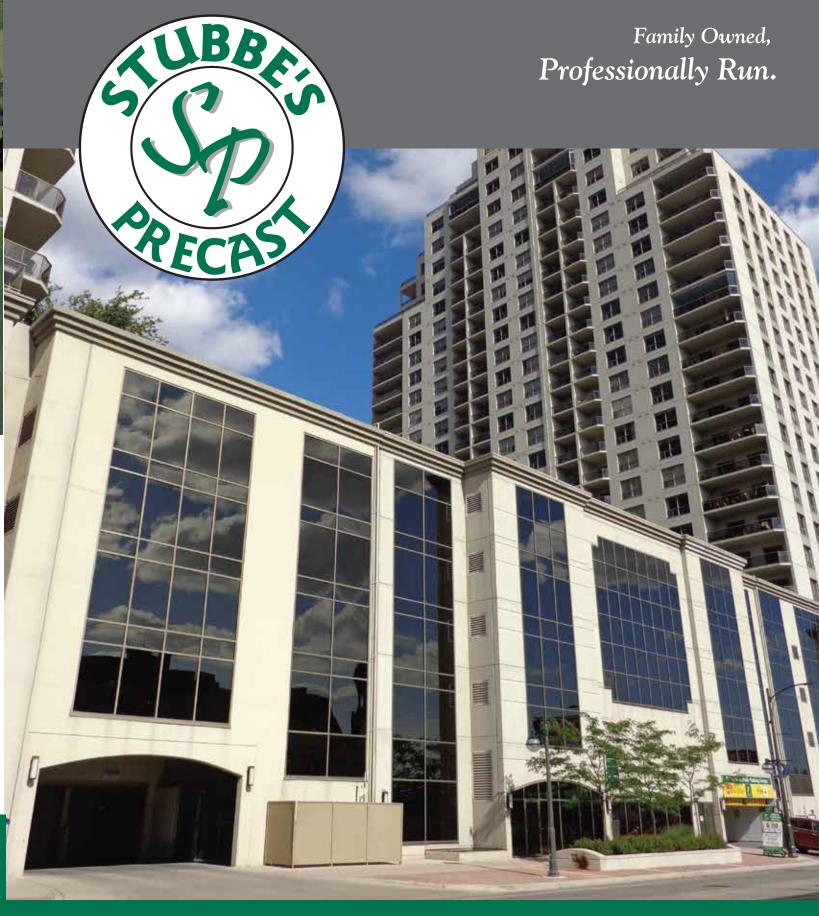

# Why Total Precast Parking Structures?

Precast parking garages, parkades and decks are very efficient and offer wide unobstructed clear spans that allows the design to maximum the number of parking spaces. Stubbe's CPCI certified facilities produces only the highest quality precast which offers superior resistance to deterioration and unsurpassed service life as compared to cast in place structures. Precast parking structure floor systems can consist of either hollow core or double TT's supported by beams, columns, high visibility interior walls, spandrel panels and exterior wall panels.

Stubbe's offers many architectural options to make the exterior facades aesthetically pleasing, by incorporating reveals, brick or stone patterns, exposed aggregates, sandblasting and multi-coloured finishes. Speed of construction is another major advantage when using precast. With prefabricated components shipped directly to site and assembled by Stubbe's installation crews provide fast and efficient construction regardless of weather conditions.