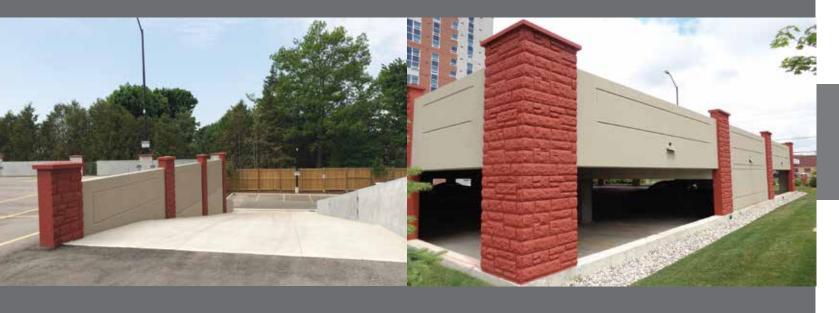

Stubbe's offers many architectural options to make the exterior facades aesthetically pleasing, by incorporating reveals, brick or stone patterns, exposed aggregates, sandblasting and multi-coloured finishes. Speed of construction is another major advantage when using precast. With prefabricated components shipped directly to site and assembled by Stubbe's installation crews provide fast and efficient construction regardless of weather conditions.

## **Exterior Finishes**

Stubbe's offers a wide variety of finishes, colours and accents to provide striking visual architectural facades.