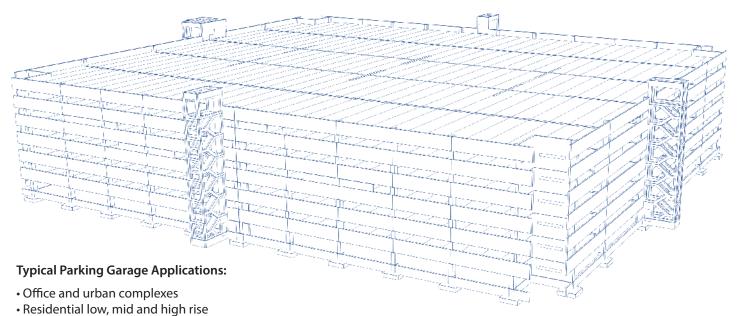

# Why Total Precast Parking Structures?

Precast parking garages, parkades and decks are very efficient and offer wide unobstructed clear spans that allows the design to maximum the number of parking spaces. Stubbe's CPCI certified facilities produces only the highest quality precast which offers superior resistance to deterioration and unsurpassed service life as compared to cast in place structures. Precast parking structure floor systems can consist of either hollow core or double TT's supported by beams, columns, high visibility interior walls, spandrel panels and exterior wall panels.